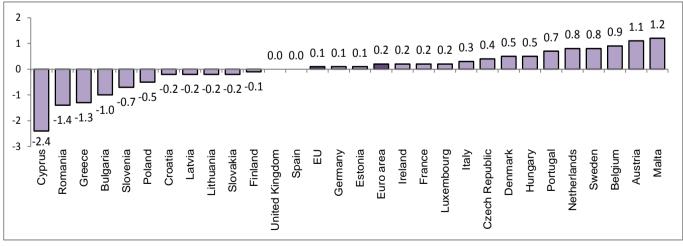

In July 2015, negative annual rates were observed in eleven Member States. The lowest annual rates were registered in **Cyprus** (-2.4%), **Romania** (-1.4%) and **Greece** (-1.3%). The highest annual rates were recorded in **Malta** (1.2%), **Austria** (1.1%) and **Belgium** (0.9%). Compared with June 2015, annual inflation fell in fifteen Member States, remained stable in four and rose in eight.

#### Annual inflation rates (%) in July 2015, in ascending order

Data for Austria are provisional. Data for the United Kingdom are for June 2015.