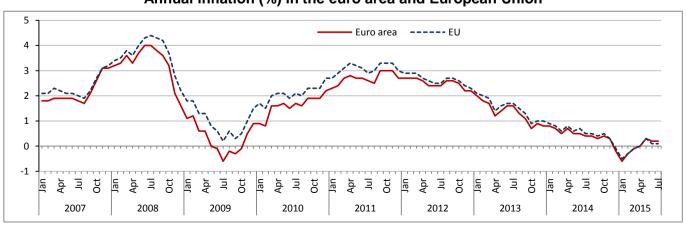

# Annual inflation stable at 0.2% in the euro area EU stable at 0.1%

**Euro area**<sup>1</sup> annual inflation was 0.2% in July 2015<sup>2</sup>, stable compared to June. In July 2014 the rate was 0.4%. **European Union**<sup>1</sup> annual inflation was 0.1% in July 2015, also stable compared to June. A year earlier the rate was 0.5%. These figures come from **Eurostat**, the statistical office of the European Union.

## Annual inflation (%) in the euro area and European Union